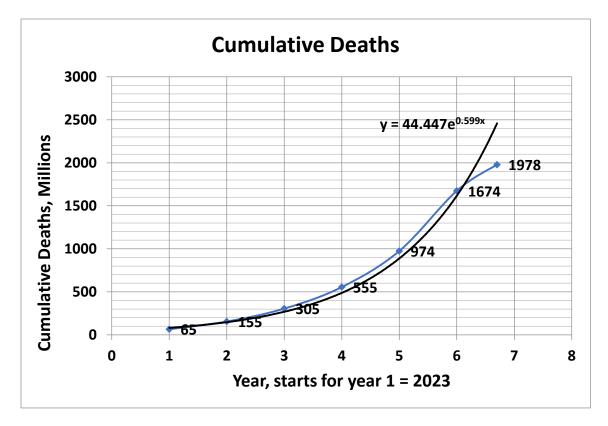

The second graph is developed using the information from the first graph. It gives cumulative deaths according to specific years from year 1 being again set as 2023. This graph is also exponential. This graph is used to establish the relative time of the start of the Tribulation, based upon the time a cumulative death reaches 2,000 million. As time goes forward, if the first graph is found to be accurate, then the second graph will be accurate as well. The second graph of cumulative death is given as follows.

The graph shows a blue line of data calculated from the first graph, while the black smooth line is an exponential best fit. The values given on this graph are the values calculated from the first graph. This second graph shows that a cumulation of 2 billion people will die by approximately 6 1/2 years from 2023.

This graph gives a very approximate rough time and can be adjusted for shorter or longer times by adjusting the years on the horizontal axis. However, it tells us that very few years remain before the start of the Tribulation. It also tells us how much more difficult life will become each year that goes by. If in 2 years, 2025, the worldly death toll is around 160 million, the graph is

generally accurate. The statistical figures for 2025 will generally not be available until a half a year to a full year later after gathering the data.