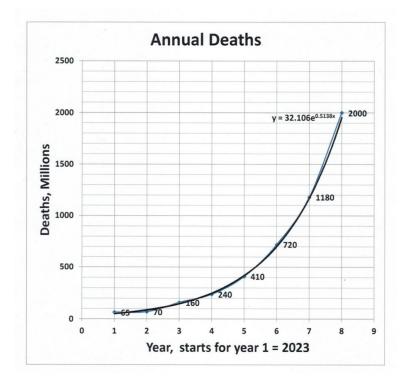

Based upon the timing in the start of the first two plagues, it is likely that the time to the start of the Tribulation could be as short as four more years or as long as six more years from the start of 2023. For the rough prediction of the time and death relationship an exponential graph of annual deaths is developed giving roughly 1,000 million deaths in year 7 period. This is done in order to develop a second follow up graph of cumulative death of rising to 2,000 million in roughly 6 years. The first graph of annual deaths is as follows. Year 1 is set as the year 2023.

If fewer years (higher deaths) appear to being occurring then the horizontal axis can be adjusted by shortening, alternately if the opposite occurs it can be adjusted by lengthening . This graph as developed is useful only up to  $6\frac{1}{2}$  years as the cumulative death will then exceed 2 billion people. Note that in year 3, 2025, a prediction of 160 million deaths is made. These are world wide deaths, usually tracked as statistics by the WHO. This year of 2025 will give feedback as to whether more or less annual deaths are occurring. It will help to establish how accurate of inaccurate the first graph is predicting the effect of the third plague.